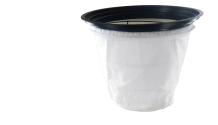

#### Vacuum Cleaner Basic Accessories

Push suction brush

Flat mouth suck

Suction wellie brush

Dust bag

Dust brush

16A switch

Small round brush