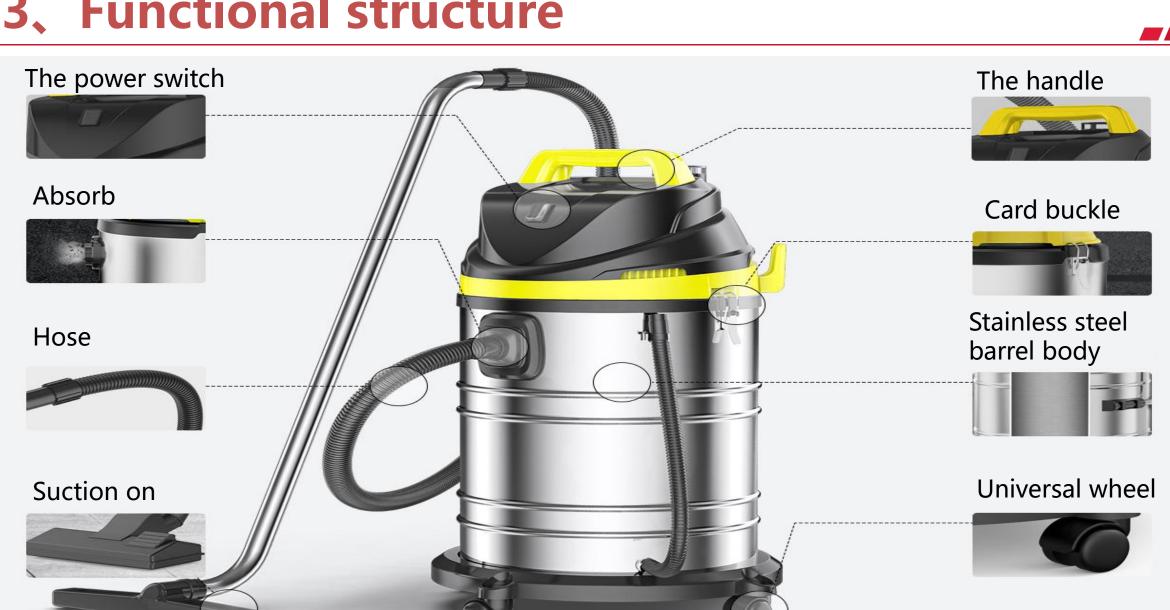

hools, gymnasiums and other large venues











The street road

Warehouse workshop

Factory processing







The rural village

**Farms** 

The garage

#### 2. Applicable scenario

03

YZ-C1 ~YZ-C10 Ten types of vacuum cleaners are industrial vacuum cleaners. Can be widely used in large steel structure workshop, grinding workshop, steel processing workshop, etc. And can deal with aluminum, iron slag, welding slag, scrap iron, grinding dust, plastic dust, sand, metallurgy, slag, etc.







3

## Household/Commercial vacuum cleaner

### 3. Product accessories-Household/Commercial



#### Vacuum Cleaner Basic Accessories



Push suction brush



Flat mouth suck



Suction wellie brush



Dust bag



Dust brush



16A switch



Small round brush



Hose



#### 3. Functional structure



#### 3. Working principle



Third filtration

The second filter Haipa filter, can block fine dust, filtration accuracy up to 0.3um

First filtration Filter layer, isolate most of the solid particles and dust







#### 4. Product accessories-Industrial





Round brush

Flat suction nozzle

C2,C3,C4,C5,C6 series accessories





40-gauge hose

S type stainless steel tube







Suction head

**HEPA** filter

Filtration barrier

Vacuum head



#### 4. Product accessories-Industrial









C7,C8,C9,C10 accessories (50 caliber)

Round brush

Flat suction nozzle

S steel pipe







Plastic suction nozzle



Suction head



High efficiency film coated filter element



## 4. Functional structure



## 4. Working principle







Third filtration Haipa filter, can block fine dust, filtrat