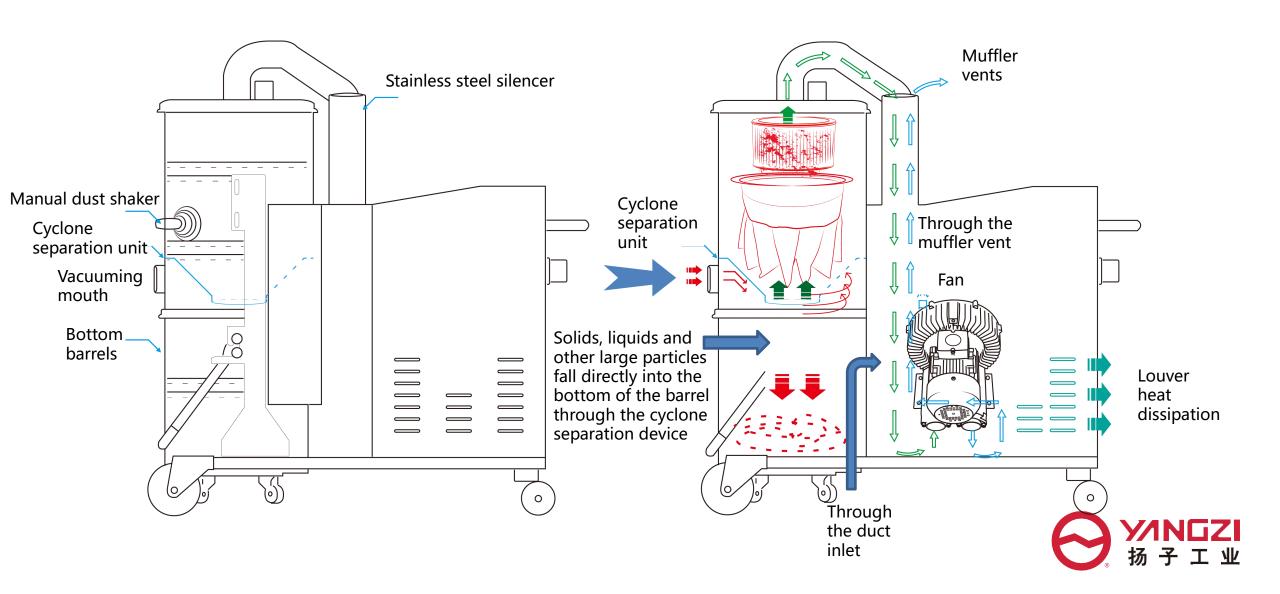

## 4. Working principle

Third filtration Haipa filter, can block fine dust, filtration accuracy up to 0.3um

The second filter
Filter layer, isolation part of
the solid particles and dust

First filtration
Cyclone separator, most of the inhaled material through the cyclone separator directly into the bottom of the barrel

Cyclone separation unit