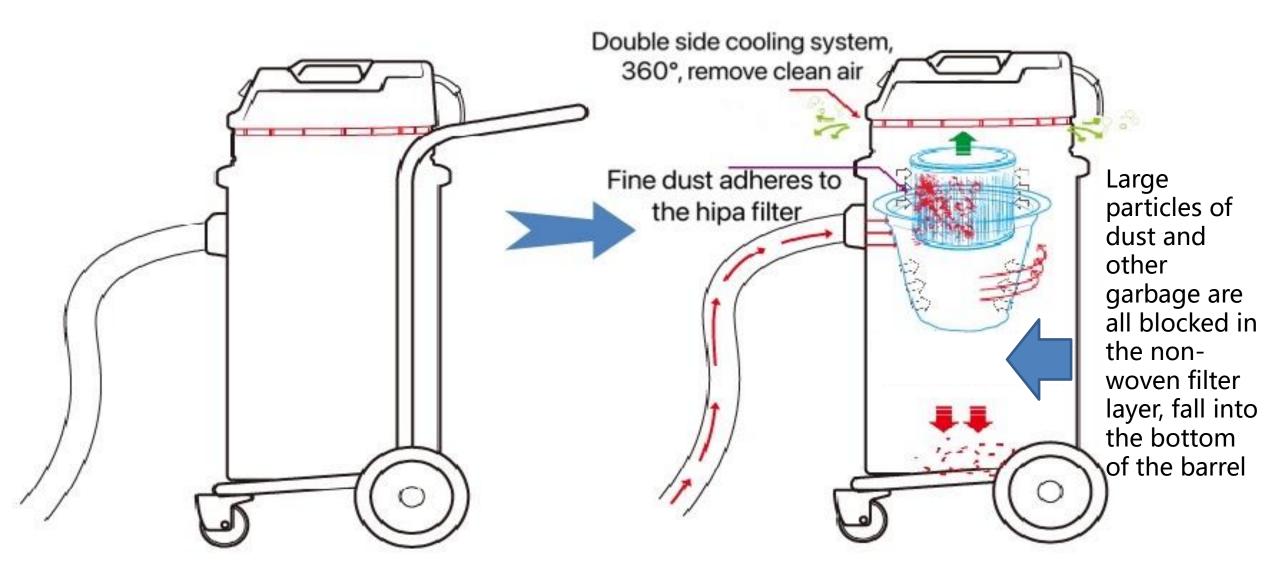

#### 3. Working principle

Third filtration

The second filter Haipa filter, can block fine dust, filtration accuracy up to 0.3um

First filtration Filter layer, isolate most of the solid particles and dust