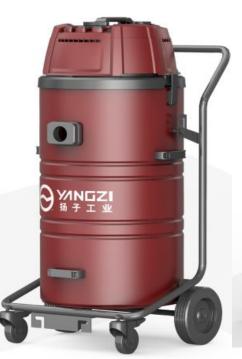

#### 2. Applicable scenario

02

YZ-106,108,302,306, 408, 504 are commercial vacuum cleaner series, suitable for factories, warehouses, workshops, construction sites, hotels, farms, schools, gymnasiums and other large venues

## 5. Core parameter-Commercial

| Model                   | YZ-106            | YZ-108            | YZ-302            | YZ-306            | YZ-408            | YZ-504            |
|-------------------------|-------------------|-------------------|-------------------|-------------------|-------------------|-------------------|
| Power<br>Cord<br>Length | 5m                | 5m                | 8m                | 8m                | 8m                | 8m                |
| Rated<br>Voltage        | 220V50Hz          | 220V50Hz          | 220V50Hz          | 220V50Hz          | 220V50Hz          | 220V50Hz          |
| Rated<br>Power          | 1600W             | 1800W             | 3200W             | 3500W             | 4800W             | 5400W             |
| Product<br>Weight       | 11.8 kg           | 11.9 kg           | 24/25/28 kg       | 28.3 kg           | 36 kg             | 36 kg             |
| Product<br>Size         | 380*380*810<br>mm | 470*450*810<br>mm | 600*505*830<br>mm | 600*505*990<br>mm | 600*505*840<br>mm | 600*505*840<br>mm |