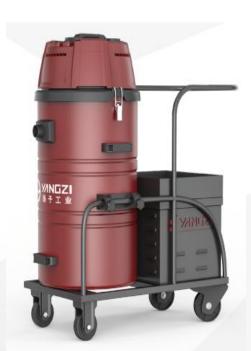

#### 2. Applicable scenario

03

YZ-C1 ~YZ-C10 Ten types of vacuum cleaners are industrial vacuum cleaners. Can be widely used in large steel structure workshop, grinding workshop, steel processing workshop, etc. And can deal with aluminum, iron slag, welding slag, scrap iron, grinding dust, plastic dust, sand, metallurgy, slag, etc.

## 5. Core parameter-Industrial

| Model                      | YZ-C1             | YZ-C2              | YZ-C3              | YZ-C4             | YZ-C5             |
|----------------------------|-------------------|--------------------|--------------------|-------------------|-------------------|
| Rated<br>Voltage           | 48V               | 24V                | 220V               | 220V              | 380V              |
| Full Power<br>Working Time | 3-4 h             | 3-4 h              | Plug-in electric   | Plug-in electric  | Plug-in electric  |
| Rated<br>Power             | 700W              | 1500W              | 3600W              | 1750/2200W        | 1750/2200W        |
| Air<br>Volume              | 234m²/h           | 351 m²/h           | 330m²/h            | 210/270m²/h       | 370/375m²/h       |
| Product<br>Size            | 500*400*860<br>mm | 800*450*1100<br>mm | 620*620*1150<br>mm | 850*440*780<br>mm | 800*440*760<br>mm |