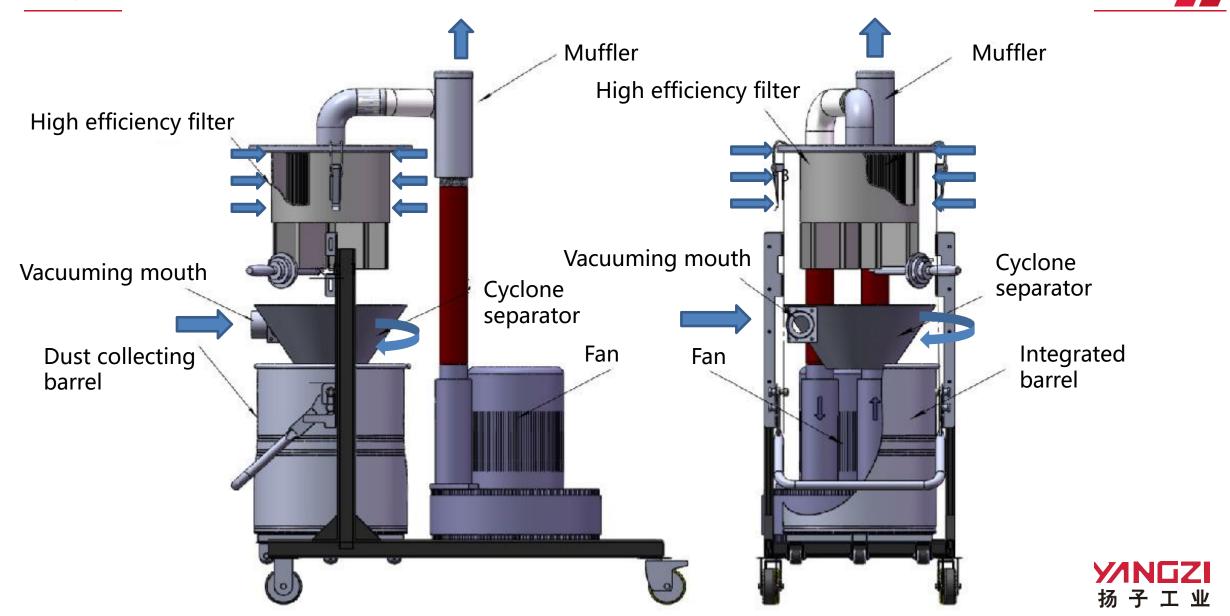

## 4. Functional structure

## 4. Working principle

Third filtration Haipa filter, can block fine dust, filtration accuracy up to 0.3um

The second filter
Filter layer, isolation part of
the solid particles and dust

First filtration
Cyclone separator, most of the inhaled material through the cyclone separator directly into the bottom of the barrel

Cyclone separation unit