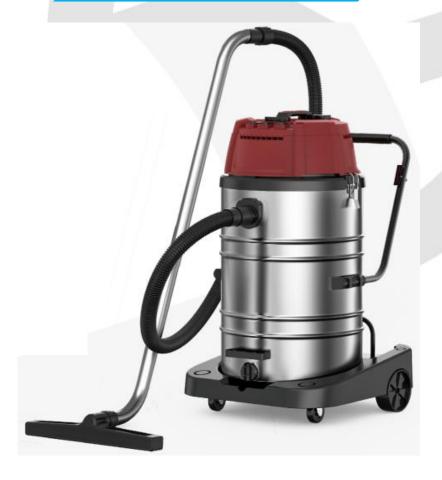

#### 2. Applicable scenario

02

YZ-106,108,302,306, 408, 504 are commercial vacuum cleaner series, suitable for factories, warehouses, workshops, construction sites, hotels, farms, schools, gymnasiums and other large venues

The street road

Warehouse workshop

Factory processing

The rural village

**Farms** 

The garage