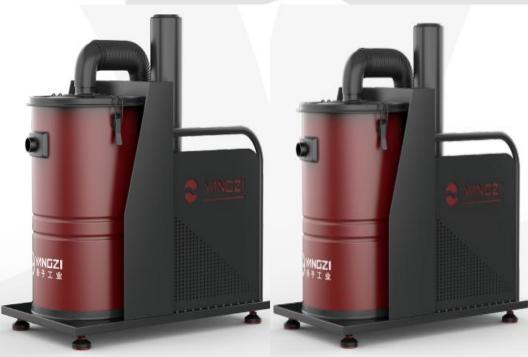

#### 2. Applicable scenario

03

YZ-C1 ~YZ-C10 Ten types of vacuum cleaners are industrial vacuum cleaners. Can be widely used in large steel structure workshop, grinding workshop, steel processing workshop, etc. And can deal with aluminum, iron slag, welding slag, scrap iron, grinding dust, plastic dust, sand, metallurgy, slag, etc.

## 5. Core parameter-Industrial

| Model                      | YZ-C1             | YZ-C2              | YZ-C3              | YZ-C4             | YZ-C5             |
|----------------------------|-------------------|--------------------|--------------------|-------------------|-------------------|
| Rated<br>Voltage           | 48V               | 24V                | 220V               | 220V              | 380V              |
| Full Power<br>Working Time | 3-4 h             | 3-4 h              | Plug-in electric   | Plug-in electric  | Plug-in electric  |
| Rated<br>Power             | 700W              | 1500W              | 3600W              | 1750/2200W        | 1750/2200W        |
| Air<br>Volume              | 234m²/h           | 351 m²/h           | 330m²/h            | 210/270m²/h       | 370/375m²/h       |
| Product<br>Size            | 500*400*860<br>mm | 800*450*1100<br>mm | 620*620*1150<br>mm | 850*440*780<br>mm | 800*440*760<br>mm |