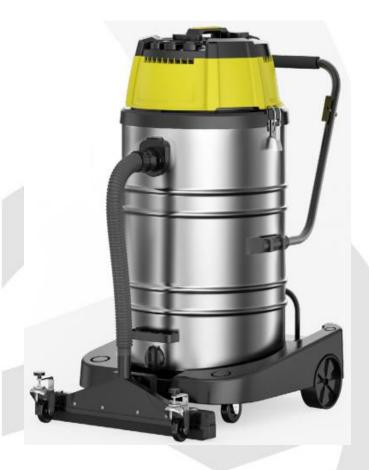

#### 2. Applicable scenario

02

YZ-106,108,302,306, 408, 504 are commercial vacuum cleaner series, suitable for factories, warehouses, workshops, construction sites, hotels, farms, schools, gymnasiums and other large venues

The street road

Warehouse workshop

Factory processing

The rural village

**Farms** 

The garage