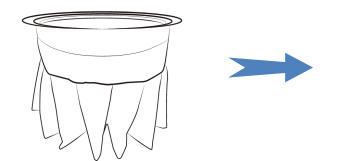

e



Third filtration

The second filter Haipa filter, can block fine dust, filtration accuracy up to 0.3um

First filtration Filter layer, isolate most of the solid particles and dust







#### 4. Product accessories-Industrial





Round brush

Flat suction nozzle

C2,C3,C4,C5,C6 series accessories





40-gauge hose

S type stainless steel tube







Suction head

**HEPA** filter

Filtration barrier

Vacuum head



#### 4. Product accessories-Industrial









C7,C8,C9,C10 accessories (50 caliber)

Round brush

Flat suction nozzle

S steel pipe







Plastic suction nozzle



Suction head



High efficiency film coated filter element



## 4. Functional structure



## 4. Working principle







Third filtration Haipa filter, can block fine dust, filtration accuracy up to 0.3um



The second filter
Filter layer, isolation part of
the solid particles and dust



First filtration
Cyclone separator, most of the inhaled material through the cyclone separator directly into the bottom of the barrel

Cyclone separation unit





## 5. Core parameter-Household

| Model                   | YZ-101        | YZ-201        | YZ-102                | YZ-202A     |
|-------------------------|---------------|---------------|-----------------------|-------------|
| Barrel<br>Capacity      | 15L           | 15L/18L       | 15L/18L               | 15L         |
| Power<br>Cord<br>Length | 4m            | 5m            | 5m                    | 5m          |
| Rated<br>Voltage        | 220V50Hz      | 220V50Hz      | 220V15Hz              | 220V15Hz    |
| Rated<br>Power          | 10