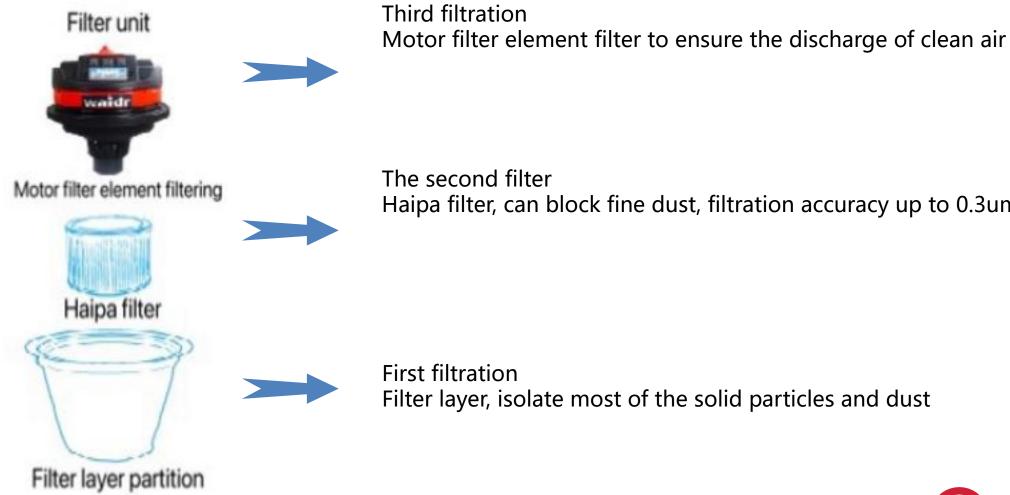

#### 3. Working principle

Third filtration

The second filter Haipa filter, can block fine dust, filtration accuracy up to 0.3um

First filtration Filter layer, isolate most of the solid particles and dust