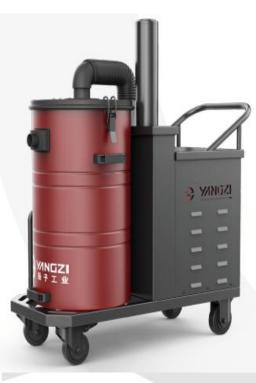

#### 2. Applicable scenario

03

YZ-C1 ~YZ-C10 Ten types of vacuum cleaners are industrial vacuum cleaners. Can be widely used in large steel structure workshop, grinding workshop, steel processing workshop, etc. And can deal with aluminum, iron slag, welding slag, scrap iron, grinding dust, plastic dust, sand, metallurgy, slag, etc.

## 5. Core parameter-Industrial

| Model                      | YZ-C1             | YZ-C2              | YZ-C3              | YZ-C4             | YZ-C5             |
|----------------------------|-------------------|--------------------|--------------------|-------------------|-------------------|
| Rated<br>Voltage           | 48V               | 24V                | 220V               | 220V              | 380V              |
| Full Power<br>Working Time | 3-4 h             | 3-4 h              | Plug-in electric   | Plug-in electric  | Plug-in electric  |
| Rated<br>Power             | 700W              | 1500W              | 3600W              | 1750/2200W        | 1750/2200W        |
| Air<br>Volume              | 234m²/h           | 351 m²/h           | 330m²/h            | 210/270m²/h       | 370/375m²/h       |
| Product<br>Size            | 500*400*860<br>mm | 800*450*1100<br>mm | 620*620*1150<br>mm | 850*440*780<br>mm | 800*440*760<br>mm |