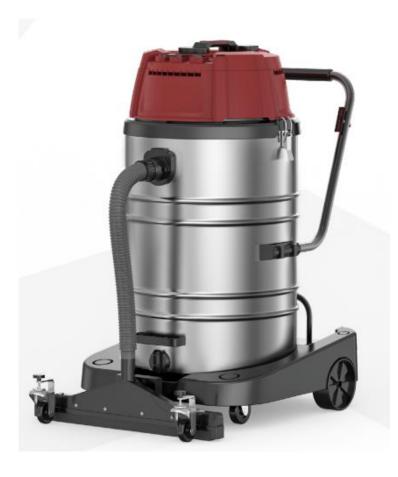

#### 2. Applicable scenario

02

YZ-106,108,302,306, 408, 504 are commercial vacuum cleaner series, suitable for factories, warehouses, workshops, construction sites, hotels, farms, schools, gymnasiums and other large venues

The street road

Warehouse workshop

Factory processing

The rural village

**Farms** 

The garage