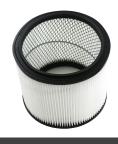

#### 3. Working principle

Third filtration

The second filter Haipa filter, can block fine dust, filtration accuracy up to 0.3um

First filtration Filter layer, isolate most of the solid particles and dust

#### 4. Product accessories-Industrial

Round brush

Flat suction nozzle

C2,C3,C4,C5,C6 series accessories

40-gauge hose

S type stainless steel tube

Suction head

**HEPA** filter