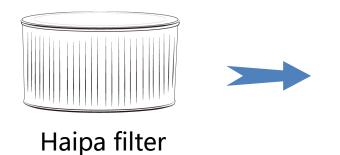

#### 3. Working principle

Third filtration

The second filter Haipa filter, can block fine dust, filtration accuracy up to 0.3um

First filtration Filter layer, isolate most of the solid particles and dust

## 4. Working principle

Third filtration Haipa filter, can block fine dust, filtration accuracy up to 0.3um

The second filter
Filter layer, isolation part of
the solid particles and dust

First filtration
Cyclone separator, most of the inhaled material through the cyclone separator directly into the bottom of the barrel