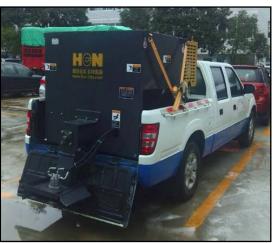

# BeyondTech Machinery Co., Ltd.

### Series T07 Snow-melting Agent Spreader

#### I. Pictures





#### II. Main technical parameters of product

| Table for Technical Parameters of Snow-melting Agent Spreader |                                              |
|---------------------------------------------------------------|----------------------------------------------|
| Model                                                         | T0701                                        |
| Total length (mm)                                             | 2120                                         |
| Total width (excluding landing leg) (mm)                      | 1260                                         |
| Total width (mm)                                              | 1500                                         |
| Transport height (mm)                                         | 1300