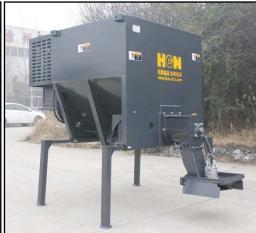

# BeyondTech Machinery Co., Ltd.

### Series T07 Snow-melting Agent Spreader

#### I. Pictures





#### II. Main technical parameters of product

| Table for Technical Parameters of Snow-melting Agent Spreader |                                              |
|---------------------------------------------------------------|----------------------------------------------|
| Model                                                         | T0701                                        |
| Total length (mm)                                             | 2120                                         |
| Total width (excluding landing leg) (mm)                      | 1260                                         |
| Total width (mm)                                              | 1500                                         |
| Transport height (mm)                                         | 1300