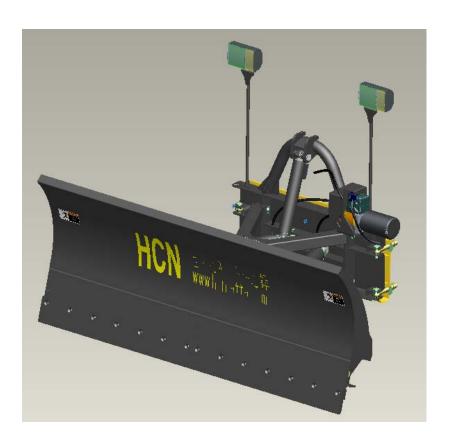

# BeyondTech Machinery Co., Ltd.

### Series T04100 Vehicle Snow Shovel

#### I. Picture



#### II. Main technical parameters:

| arameters.                                  |               |
|---------------------------------------------|---------------|
| Technical parameters of vehicle snow shovel |               |
| Model                                       | T04100        |
| Total width (mm)                            | 2500          |
| Total length (mm)                           | 1441          |
| Total height (excluding lamps) (mm)         | 1275          |
| Total height (including lamps) (mm)         | 1756          |
| Swing angle of shovel (hydraulic) (°)       | ±30           |
| Width upon bevel at 30° gradient (mm)       | 2165          |
| Height for avoiding obstacle (mm)           | • 210         |
| Allowable maximum pressure (M pa)           | 21