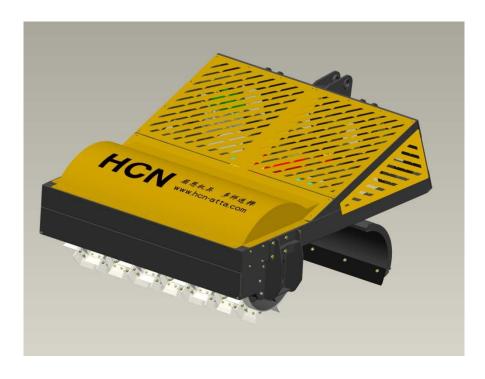

BeyondTech Machinery Co., Ltd.

## Series BM29 Modular Deicer

#### I. Picture



#### II. Main technical parameters:

| Technical parameters for modular deicer     |        |        |
|---------------------------------------------|--------|--------|
| Model                                       | BM2960 | BM2972 |
| Total length (mm)                           | 2130   | 2185   |
| Total width (mm)                            | 1910   | 2150   |
| Total Height (mm)                           | 1110   | 1110   |
| Total weight (including hanging parts) (Kg) | 1250   | 1410   |
| Vibration roller working width (mm)         | 1540   | 1800   |
| Snow shovel maximum working width (mm)      | 1800   | 2000   |
| Maximum barrier height (mm)                 | • 80   | • 80   |
| Operating voltage (V)                       | 24     | 24     |



# BeyondTech Machinery Co., Ltd.