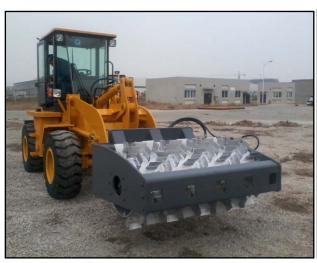

#### I. Pictures:

### III. Main characteristics of product

1. With the application of icebreaking by physical principles and non-mechanical gravity icebreaking, with no damage to the pavement.

## BeyondTech Machinery Co., Ltd.

- 2. Expansion of the usage range of the icebreaking equipment by adjustable exciting force.
- 3. Compared with ice removal by snow-melting agents such as cloth and salt, there is no pollution of the environment.
- 4. With the sharp ice skate blade and crossed arrangement, ice and snow with a maximum width of 100 mm can be broken, which improves the breaking and stripping capabilities of the ice removal roller for the ice layers on the pavement and improves the working efficiency.
- 5. For pavements with compacted snow layers, ice surfaces, and snow and ice bags, offering cleaner and more efficient ice and snow removal.
- 6. The client shall independently install the position limiter for bucket tilt-back and the skip bucket as per the condition of the main equipment.