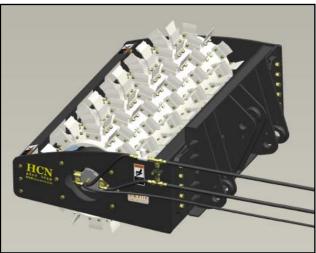

#### I. Pictures:

### III. Main characteristics of product

1. With the application of icebreaking by physical principles and non-mechanical gravity icebreaking, with no damage to the pavement.

## BeyondTech Machinery Co., Ltd.

- 2. Expansion of the usage range of the icebreaking equipment by adjustable exciting force.
- 3. Compared with ice removal by snow-melting agents such as cloth and salt, there is no pollution of the environment.
- 4. With the sharp ice skate blade and crossed arrangement, ice and snow with a maximum width of 100 mm can be broken, which improves the breaking and stripping capabilities of the ice removal roller for the ice layers on the pavement and improves the working efficiency.
- 5. For pavements with compacted snow layers, ice surfaces, and snow and ice bags, offering cleaner and more efficient ice and snow removal.
- 6. The client shall independently install the position limiter for bucket tilt-back and the skip bucket as per the condition of the main equipment.