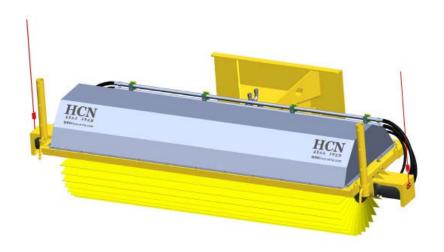

#### I. Picture:

#### III. Main characteristics of product

Capable of cleaning snow and dirt from streets, squares, and roads quickly without causing damage to the

## BeyondTech Machinery Co., Ltd.

pavement of roads; characterized by convenient installation, flexible use, high work efficiency, reliable quality, outstanding performance, and so on.

- 1. With large-diameter polypropylene and steel wire mixed brush roller, mainly used for removing natural loose snow, with the advantages of wear resistance, high elasticity, and bending resistance without causing damage to the road surface.
- 2. Capable of swinging left and right for snow removal with an adjustable swing angle of  $\pm 30^{\circ}$  to change the sweeping direction.
- 3. Stainless steel upper cover with a beautiful and elegant appearance, reducing the weight of the product, thereby reducing the load on the main equipment.
- 4. Visual wide leveling poles are provided on both ends of the roller brush for convenience of operation by the operators.
- 5.The client shall independently install the position limiter for bucket tilt-back and the skip bucket as per the condition of the main equipment.