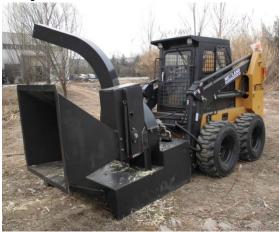

### I. Product pictures

### III. Main characteristics of product

Capable of chipping trees, wood, and branches into small pieces and blowing them directly onto the platform or in the bucket.

- 1. Automatic feeding mechanism, making operation safer and easier.
- 2. Large disc cutting mechanism, making the cutting more stable and reliable; double-edged blade, reducing the cost of use.