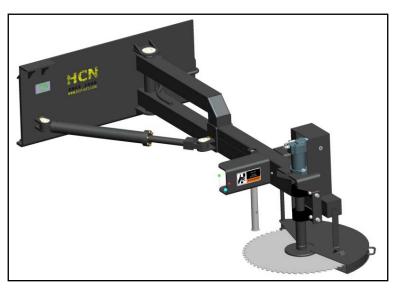

### I. Picture

### II. Main technical parameters of product:

| Technical parameters of felling saw   |                                |
|---------------------------------------|--------------------------------|
| Model                                 | 051710                         |
| Total length (mm)                     | 2435                           |
| Total width (mm)                      | 1200                           |
| Total height (mm)                     | 780                            |
| Cutterhead diameter (mm)              | • 700                          |
| Swing angle (°)                       | ±12                            |
| Weight (including hanging parts) (Kg) | 300                            |
| Operating flow (L/Min)                | 65-85                          |
| Allowed maximum pressure (Mpa)        | 20                             |
| Applicable model                      | Skip steer loader/small loader |

#### III. Main characteristics of product

- 1. For operation on sites such as meadows, grasslands, and corridors. Light operation weight, easy use, and applicability to multiple vehicles.
  - 2. It is also close to the ground or penetrates the earth's surface slightly to cut off shrubs or small trees.
  - 3. The automatic compression cylinder buffers the recoil force generated when cutting shrubs, to protect the