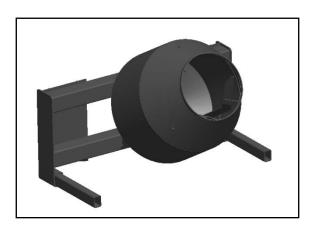

# BeyondTech Machinery Co., Ltd.

## Series 030401 Blender

#### I. Picture



### II. Technical parameters:

| Technical parameters of blender       |                       |
|---------------------------------------|-----------------------|
| Model                                 | 030401                |
| Total length (mm)                     | 1008                  |
| Total width (mm)                      | 1232                  |
| Total height (mm)                     | 906                   |
| Roller volume (m <sup>3</sup> )       | 0.17                  |
| Output of one tank (m <sup>3</sup> )  | 0.1                   |
| Mixing speed (variable) (R/Min)       | 5-30                  |
| Hydraulic flow (L/Min)                | 40-80                 |
| Allowed maximum pressure (Mpa)        | 21                    |
| Weight (including hanging parts) (Kg) |