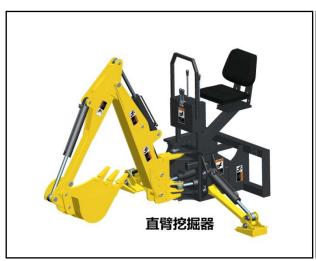

#### I. Pictures

### II. Main technical parameters of product:

| Technical parameters of dual-arm excavator |                                 |                               |  |
|--------------------------------------------|---------------------------------|-------------------------------|--|
| Model                                      | 030170 (straight arm excavator) | 0301S70 (crank arm excavator) |  |
| Maximum excavating depth (mm)              | 2430                            | 2375                          |  |
| Maximum lifting height (mm)                | 2864                            | 2547                          |  |
| Maximum horizontal arm stretching (mm)     | 3269                            | 3019                          |  |
| Maximum unloading height (mm)              | 1495                            | 1467                          |  |
| Distance away from ground (mm)             | 215                             | 215                           |  |
| Swinging angle from left to right (°)      | ±70                             | ±70                           |  |