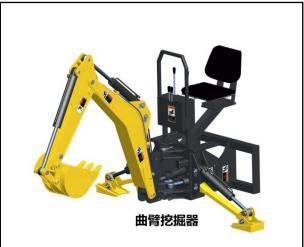

#### I. Pictures

### II. Main technical parameters of product:

| Technical parameters of dual-arm excavator |                                 |                               |  |
|--------------------------------------------|---------------------------------|-------------------------------|--|
| Model                                      | 030170 (straight arm excavator) | 0301S70 (crank arm excavator) |  |
| Maximum excavating depth (mm)              | 2430                            | 2375                          |  |
| Maximum lifting height (mm)                | 2864                            | 2547                          |  |
| Maximum horizontal arm stretching (mm)     | 3269                            | 3019                          |  |
| Maximum unloading height (mm)              | 1495                            | 1467                          |  |
| Distance away from ground (mm)             | 215                             | 215                           |  |
| Swinging angle from left to right (°)      | ±70                             | ±70                           |  |