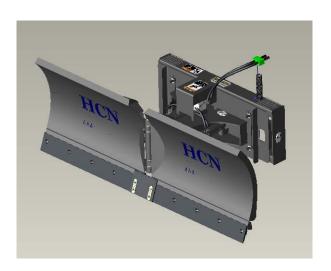

# BeyondTech Machinery Co., Ltd.

## Series 0213 V-shaped Snow Shovel

### I. Picture



### II. Main parameters of product:

| Technical Parameters of V-shaped Snow Shovel   |        |        |  |  |
|------------------------------------------------|--------|--------|--|--|
| Model                                          | 021372 | 021384 |  |  |
| Total width (mm)                               | 1830   | 2130   |  |  |
| Total Height (mm)                              | 780    | 780    |  |  |
| Total length (mm)                              | 945    | 945    |  |  |
| Swing angle of shovel (°)                      | ±30    | ±30    |  |  |
| Width upon bevel at 30° gradient (mm)          | 1600   | 1870   |  |  |
| Width of front part of<br>V-shaped shovel (mm) | 1480   | 1760   |  |  |
| Width of reverse V-shaped shovel (mm)          | 1720   | 1975   |  |  |
| Height fo