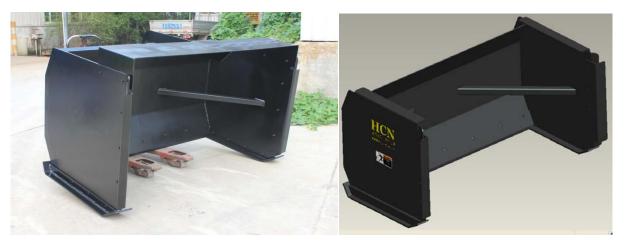

## BeyondTech Machinery Co., Ltd.

### Series 0212 Snow Shovel

#### I. Pictures



#### II. Main technical parameters of product:

| Technical Parameters of Series 0212 Snow Shovel |                   |        |        |        |
|-------------------------------------------------|-------------------|--------|--------|--------|
| Model                                           | 021260            | 021272 | 021284 | 021296 |
| Total length (mm)                               | 890               | 890    | 890    | 890    |
| Total width (mm)                                | 1670              | 1980   | 2280   | 2590   |
| Total height (mm)                               | 825               | 825    | 825    | 825    |
| Working width (mm)                              | 1520              | 1830   | 2130   | 2440   |
| Total weight (including hanging parts) (Kg)     | 270