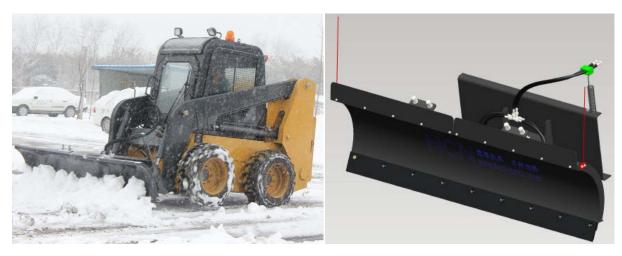

# BeyondTech Machinery Co., Ltd.

### Series 0208 Snow Shovel

#### I. Picture



#### II. Main technical parameters of product:

| Technical parameters of series 0208 snow shovel |                   |        |                                |        |
|-------------------------------------------------|-------------------|--------|--------------------------------|--------|
| Model                                           | 020860            | 020872 | 020884                         | 020896 |
| Total width (mm)                                | 1500              | 1830   | 2130                           | 2430   |
| Total length (mm)                               | 1010              | 1010   | 1010                           | 1010   |
| Height (mm)                                     | 978               | 978    | 978                            | 978    |
| Transport