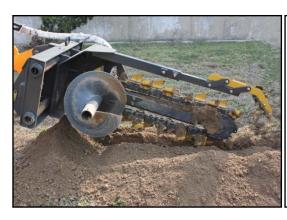

# BeyondTech Machinery Co., Ltd.

### Series 0207 Trencher

#### I. Pictures





#### II. Main technical parameters

| Model                                 | 020724                      | 020736 | 020748 |
|---------------------------------------|-----------------------------|--------|--------|
| Total length (mm)                     | 1703                        | 1990   | 2355   |
| Total height (mm)                     | 767                         | 767    | 767    |
| Total width (mm)                      | 1330                        | 1330   | 1330   |
| Weight (including hanging parts) (Kg) | 385                         | 425    | 455    |
| @65° trenching depth (mm)             | 600                         | 900    | 1200   |
| Trenching width                       | 150                         | 150    | 150    |
| Flow (1/min)