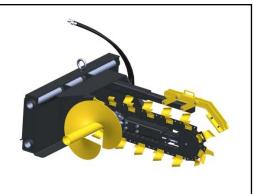

# BeyondTech Machinery Co., Ltd.

### Series 0207 Trencher

#### I. Pictures





#### II. Main technical parameters

| Model                                 | 020724                      | 020736 | 020748 |
|---------------------------------------|-----------------------------|--------|--------|
| Total length (mm)                     | 1703                        | 1990   | 2355   |
| Total height (mm)                     | 767                         | 767    | 767    |
| Total width (mm)                      | 1330                        | 1330   | 1330   |
| Weight (including hanging parts) (Kg) | 385                         | 425    | 455    |
| @65° trenching depth (mm)             | 600                         | 900    | 1200   |
| Trenching width                       | 150                         | 150    | 150    |
| Flow (1/min)                          |