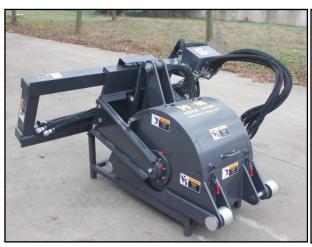

# BeyondTech Machinery Co., Ltd.

### Series 0206 Milling Device

### I. Pictures





### II. Main technical parameters

| Model                               | 020612  | 020618  | 020620  |
|-------------------------------------|---------|---------|---------|
| Total length (mm)                   | 1376    | 1376    | 1376    |
| Total width (mm)                    | 1727    | 1727    | 1727    |
| Total height (mm)                   | 935     | 935     | 935     |
| Milling width (mm)                  | 300     | 450     | 500     |
| Maximum milling depth (mm)          | 150     | 150     | 150     |
| Maximum side movement distance (mm) | 600     | 600     | 600     |
| Operating flow (L/Min)              | 120-130 | 130-140 | 130-140 |
| Allowed maximum pressure (MPa)      | 21      | 21      | 21      |
| Operating voltage (V) (optional)    | DC12/24 | DC12/24 | D