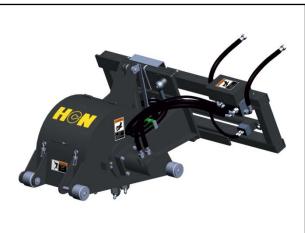

# BeyondTech Machinery Co., Ltd.

### Series 0206 Milling Device

### I. Pictures





### II. Main technical parameters

| Model                               | 020612  | 020618  | 020620  |
|-------------------------------------|---------|---------|---------|
| Total length (mm)                   | 1376    | 1376    | 1376    |
| Total width (mm)                    | 1727    | 1727    | 1727    |
| Total height (mm)                   | 935     | 935     | 935     |
| Milling width (mm)                  | 300     | 450     | 500     |
| Maximum milling depth (mm)          | 150     | 150     | 150     |
| Maximum side movement distance (mm) | 600     | 600     | 600     |
| Operating flow (L/Min)              | 120-130 | 130-140 | 130-140 |
| Allowed maximum pressure (MPa)      | 21      | 21      | 21      |
| Operating voltage (V) (optional)    | DC12/24 | DC12/24 | DC1