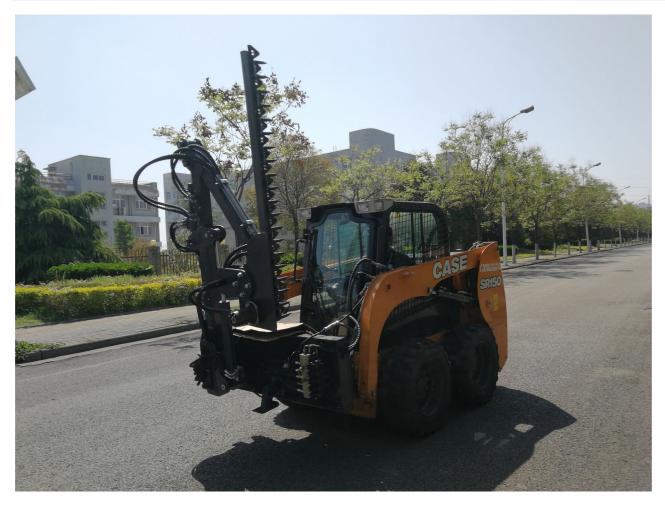

## 一、Photo

## 三、Feature

The product adopts a reciprocating trimming mechanism, which can quickly trim green belts, shrubs, weeds, etc. It is convenient and quick to use, and is widely used in highway, municipal garden, urban landscaping and other large-scale pruning projects.