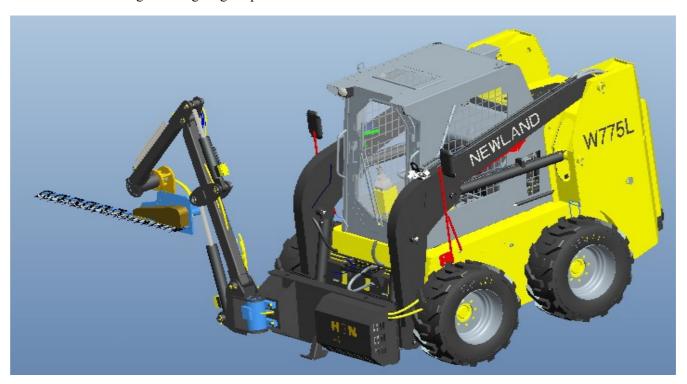

## 一、Photo

## 三、Feature

The product adopts a reciprocating trimming mechanism, which can quickly trim green belts, shrubs, weeds, etc. It is convenient and quick to use, and is widely used in highway, municipal garden, urban landscaping and other large-scale pruning projects.