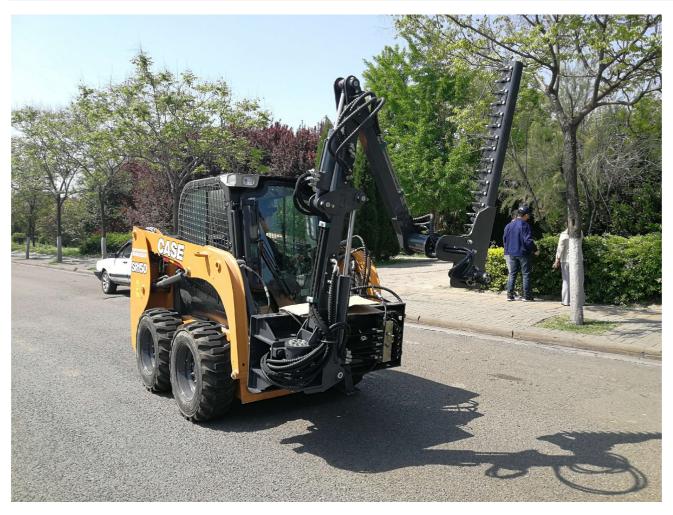

## 一、Photo

## 二、Main specification

| Hedge Trimmer Tech-specs                 |                                        |
|------------------------------------------|----------------------------------------|
| Model                                    | 052460                                 |
| Overall width (Transportation size)(mm)  | 1600                                   |
| Overall height (Transportation size)(mm) | 1560                                   |
| Trimming width (mm)                      | 1500                                   |
| Max. branch-trimming diameter (mm)       | 30                                     |
| Range of horizontal trimming (mm)        | Vertical: 860-2300                     |
|                                          | (from the bottom of the product frame) |
|                                          | Horizontal: 420-3490                   |
|                                          | (from the left side of product frame)  |
| Range of vertical trimming (mm)          | Vertical: 700-3970                     |
|                                          | (from the bottom of the product frame) |
|                                          | Horizontal: 1000-2680                  |
|                                          | (from the left side of product frame)  |
| Weight (including bracket) (Kg)          | 462                                    |
| Working pressure (MPa)                   | 2.8-16                                 |
| Required hydraulic flow (L/Min)          | 25-75                                  |
| Suitable machine                         | 1.5T-8T skid steer loader,             |
|                                          | construction vehicle                   |