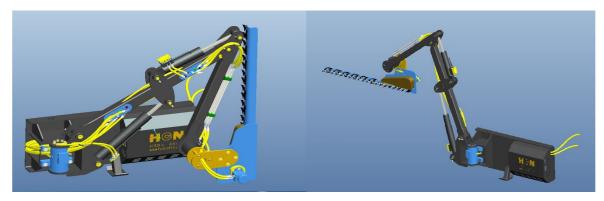

## 一、Photo

## 三、Feature

The product adopts a reciprocating trimming mechanism, which can quickly trim green belts, shrubs, weeds, etc. It is convenient and quick to use, and is widely used in highway, municipal garden, urban landscaping and other large-scale pruning projects.