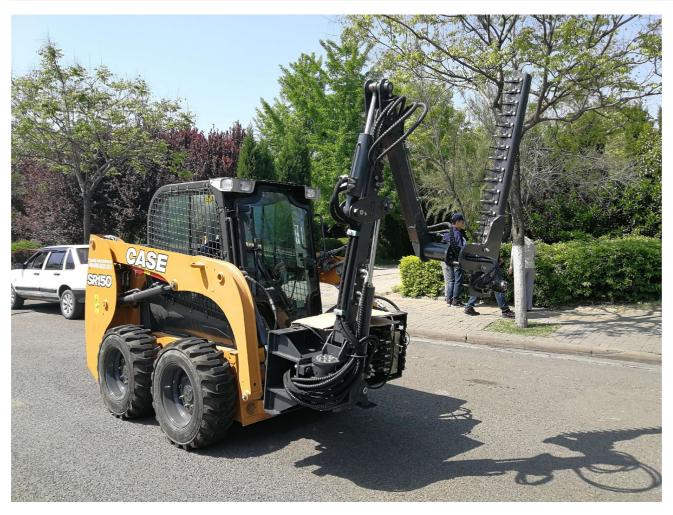

## 一、Photo

## 三、Feature

The product adopts a reciprocating trimming mechanism, which can quickly trim green belts, shrubs, weeds, etc. It is convenient and quick to use, and is widely used in highway, municipal garden, urban landscaping and other large-scale pruning projects.