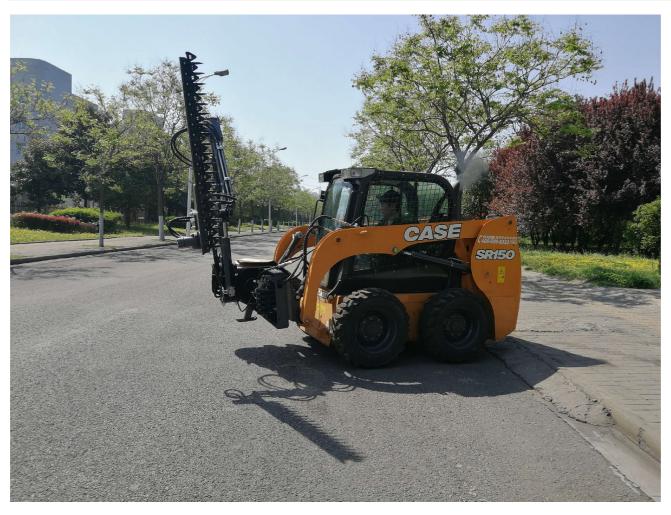

## 一、Photo

## 三、Feature

The product adopts a reciprocating trimming mechanism, which can quickly trim green belts, shrubs, weeds, etc. It is convenient and quick to use, and is widely used in highway, municipal garden, urban landscaping and other large-scale pruning projects.