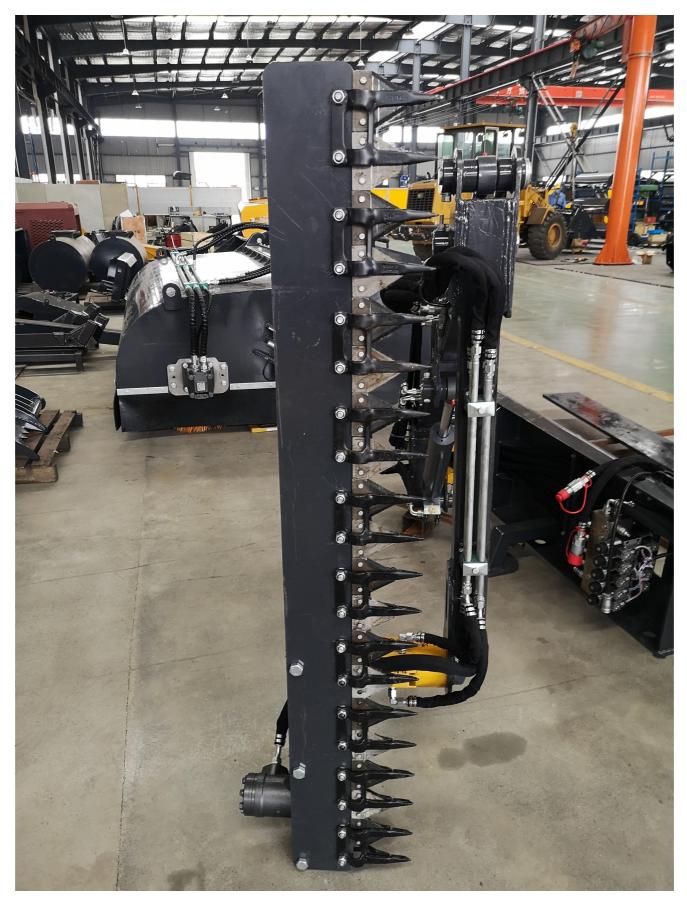

## 一、Photo

## 三、Feature

The product adopts a reciprocating trimming mechanism, which can quickly trim green belts, shrubs, weeds, etc. It is convenient and quick to use, and is widely used in highway, municipal garden, urban landscaping and other large-scale pruning projects.