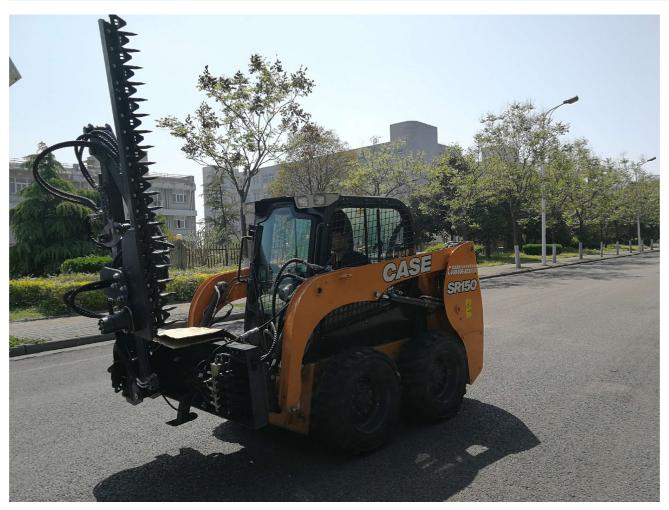

## 一、Photo

## 三、Feature

The product adopts a reciprocating trimming mechanism, which can quickly trim green belts, shrubs, weeds, etc. It is convenient and quick to use, and is widely used in highway, municipal garden, urban landscaping and other large-scale pruning projects.